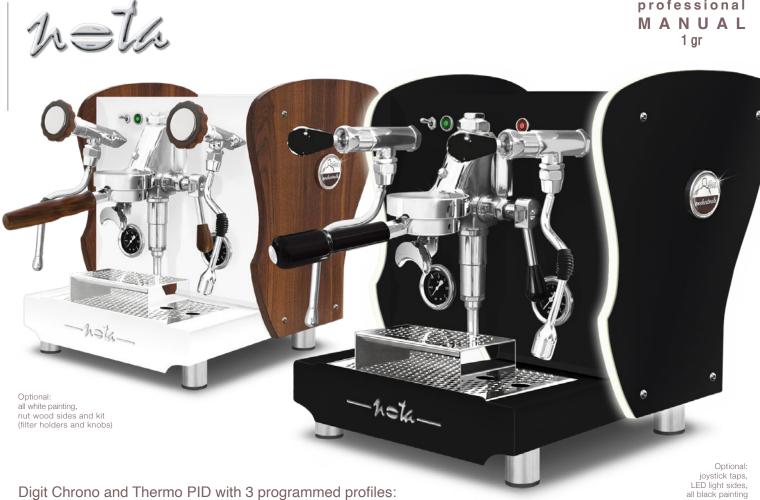

Strumenti per l'Espresso

professional MANUAL 1 ar

Extraction profile for a perfect extraction and for single-origin coffee or blend testing Latte/Steam profile for an excellent steam performance and Latte Art Hybrid profile for an optimal balance between extraction and steaming

Moreover experienced baristas can program personalized profile adjusting 5 parameters from the menu.

The most loved by passionate home baristas!

In your small coffee shop, catering service, coffee truck or your own coffee station at home!

## professional MANUAL 1 gr

Strumenti per l'Espresso

| TECHNICAL FEATURES                                                                                                              | MANUAL |  |
|---------------------------------------------------------------------------------------------------------------------------------|--------|--|
| Espresso coffee and cappuccino machine with thermosiphon system                                                                 | 1gr    |  |
| <b>E 61 "Levetta" (lever) brewing raised group</b> (filter holder Ø 58 mm) with manual pre-infusion for the best coffee brewing | •      |  |
| Frame of satin-finished stainless steel AISI 304                                                                                | •      |  |
| Copper boiler (3 litres), copper pipes and brass pipe fittings                                                                  | •      |  |
| Water loading from tank (2,2 litres) with capacitive level detector                                                             | •      |  |
| Water loading from water system                                                                                                 | •      |  |
| Automatic boiler water loading                                                                                                  | •      |  |
| Built-in <b>RPM single-phase motor pump</b> with <b>AIR</b> cooling / Fluid-o-Tech rotary pump                                  |        |  |
| 1 signal lamp for machine operation and 1 for low water level in the tank                                                       | •      |  |
| Protection thermostat for heating element                                                                                       | •      |  |
| 2 gauges: 1 for boiler pressure and 1 for pump pressure                                                                         | •      |  |
| Easy to adjust boiler pressure switch                                                                                           | •      |  |
| 1 multidirectional stainless steel steam wand with manual control from the tap knob                                             | •      |  |
| 1 multidirectional stainless steel hot water wand with manual control from the tap knob                                         | •      |  |
| 1 filter holder for 1 cup, 1 filter holder for 2 cups and 1 blind filter                                                        | •      |  |
| LED lights on the back panel                                                                                                    | •      |  |

| OPTIONAL ON DEMAND                                                                                                                                                                                                                              |   |  |
|-------------------------------------------------------------------------------------------------------------------------------------------------------------------------------------------------------------------------------------------------|---|--|
| Thermo PID and Digit Chrono                                                                                                                                                                                                                     | • |  |
| Joystick taps                                                                                                                                                                                                                                   | • |  |
| Sides in white or black extralight tempered glass, painted steel (white, black, rust brown, octanium, blue Tiffany, oxide, copper), Limited Edition super mirror steel with satin texture, nut wood, LED back light satin methacrylate outlines | • |  |
| White filter holders for 1 and 2 cups                                                                                                                                                                                                           | • |  |
| Nut wood kit: filter holders, knobs and lever                                                                                                                                                                                                   | • |  |
| Black or white filter holder E.S.E. pod and capsule adapter                                                                                                                                                                                     | • |  |
| Steam and water wands with teflon inside cold touch                                                                                                                                                                                             | • |  |
| Color options and aesthetic customisation                                                                                                                                                                                                       | • |  |