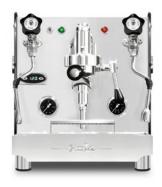

## professional MANUAL 1 gr

Strumenti per l'Espresso

| TECHNICAL FEATURES                                                                                                              | MANUAL |  |
|---------------------------------------------------------------------------------------------------------------------------------|--------|--|
| Espresso coffee and cappuccino machine with thermosiphon system                                                                 | 1gr    |  |
| <b>E 61 "Levetta" (lever) brewing raised group</b> (filter holder Ø 58 mm) with manual pre-infusion for the best coffee brewing | •      |  |
| Frame of satin-finished stainless steel AISI 304                                                                                | •      |  |
| Copper boiler (3 litres), copper pipes and brass pipe fittings                                                                  | •      |  |
| Water loading from tank (2,2 litres) with capacitive level detector                                                             | •      |  |
| Water loading from water system                                                                                                 | •      |  |
| Automatic boiler water loading                                                                                                  | •      |  |
| Built-in <b>RPM single-phase motor pump</b> with <b>AIR</b> cooling / Fluid-o-Tech rotary pump                                  |        |  |
| 1 signal lamp for machine operation and 1 for low water level in the tank                                                       | •      |  |
| Protection thermostat for heating element                                                                                       | •      |  |
| 2 gauges: 1 for boiler pressure and 1 for pump pressure                                                                         | •      |  |
| Easy to adjust boiler pressure switch                                                                                           | •      |  |
| 1 multidirectional stainless steel steam wand with manual control from the tap knob                                             | •      |  |
| 1 multidirectional stainless steel hot water wand with manual control from the tap knob                                         | •      |  |
| 1 filter holder for 1 cup, 1 filter holder for 2 cups and 1 blind filter                                                        | •      |  |
| LED lights on the back panel                                                                                                    | •      |  |

| OPTIONAL ON DEMAND                                                                                                                                                                                                                              |   |  |
|-------------------------------------------------------------------------------------------------------------------------------------------------------------------------------------------------------------------------------------------------|---|--|
| Thermo PID and Digit Chrono                                                                                                                                                                                                                     | • |  |
| Joystick taps                                                                                                                                                                                                                                   | • |  |
| Sides in white or black extralight tempered glass, painted steel (white, black, rust brown, octanium, blue Tiffany, oxide, copper), Limited Edition super mirror steel with satin texture, nut wood, LED back light satin methacrylate outlines | • |  |
| White filter holders for 1 and 2 cups                                                                                                                                                                                                           | • |  |
| Nut wood kit: filter holders, knobs and lever                                                                                                                                                                                                   | • |  |
| Black or white filter holder E.S.E. pod and capsule adapter                                                                                                                                                                                     | • |  |
| Steam and water wands with teflon inside cold touch                                                                                                                                                                                             | • |  |
| Color options and aesthetic customisation                                                                                                                                                                                                       | • |  |