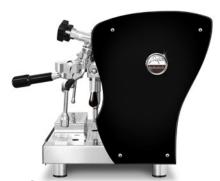

## professional MANUAL 1 gr

Strumenti per l'Espresso

| TECHNICAL FEATURES                                                                                                              | MANUAL |  |
|---------------------------------------------------------------------------------------------------------------------------------|--------|--|
| Espresso coffee and cappuccino machine with thermosiphon system                                                                 | 1gr    |  |
| <b>E 61 "Levetta" (lever) brewing raised group</b> (filter holder Ø 58 mm) with manual pre-infusion for the best coffee brewing | •      |  |
| Frame of satin-finished stainless steel AISI 304                                                                                | •      |  |
| Copper boiler (3 litres), copper pipes and brass pipe fittings                                                                  | •      |  |
| Water loading from tank (2,2 litres) with capacitive level detector                                                             | •      |  |
| Water loading from water system                                                                                                 | •      |  |
| Automatic boiler water loading                                                                                                  | •      |  |
| Built-in <b>RPM single-phase motor pump</b> with <b>AIR</b> cooling / Fluid-o-Tech rotary pump                                  |        |  |
| 1 signal lamp for machine operation and 1 for low water level in the tank                                                       | •      |  |
| Protection thermostat for heating element                                                                                       | •      |  |
| 2 gauges: 1 for boiler pressure and 1 for pump pressure                                                                         | •      |  |
| Easy to adjust boiler pressure switch                                                                                           | •      |  |
| 1 multidirectional stainless steel steam wand with manual control from the tap knob                                             | •      |  |
| 1 multidirectional stainless steel hot water wand with manual control from the tap knob                                         | •      |  |
| 1 filter holder for 1 cup, 1 filter holder for 2 cups and 1 blind filter                                                        | •      |  |
| LED lights on the back panel                                                                                                    | •      |  |

| OPTIONAL ON DEMAND                                                                                                                                                                                                                              |   |  |
|-------------------------------------------------------------------------------------------------------------------------------------------------------------------------------------------------------------------------------------------------|---|--|
| Thermo PID and Digit Chrono                                                                                                                                                                                                                     | • |  |
| Joystick taps                                                                                                                                                                                                                                   | • |  |
| Sides in white or black extralight tempered glass, painted steel (white, black, rust brown, octanium, blue Tiffany, oxide, copper), Limited Edition super mirror steel with satin texture, nut wood, LED back light satin methacrylate outlines | • |  |
| White filter holders for 1 and 2 cups                                                                                                                                                                                                           | • |  |
| Nut wood kit: filter holders, knobs and lever                                                                                                                                                                                                   | • |  |
| Black or white filter holder E.S.E. pod and capsule adapter                                                                                                                                                                                     | • |  |
| Steam and water wands with teflon inside cold touch                                                                                                                                                                                             | • |  |
| Color options and aesthetic customisation                                                                                                                                                                                                       | • |  |