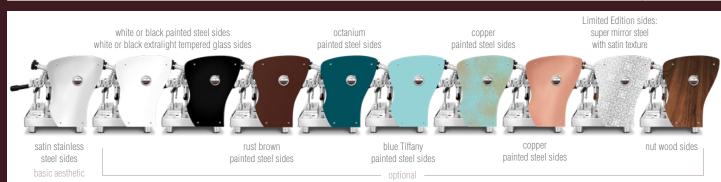

| OPTIONAL ON DEMAND                                                                                                                                                                                                                              |   |  |
|-------------------------------------------------------------------------------------------------------------------------------------------------------------------------------------------------------------------------------------------------|---|--|
| Thermo PID and Digit Chrono                                                                                                                                                                                                                     | • |  |
| Joystick taps                                                                                                                                                                                                                                   | • |  |
| Sides in white or black extralight tempered glass, painted steel (white, black, rust brown, octanium, blue Tiffany, oxide, copper), Limited Edition super mirror steel with satin texture, nut wood, LED back light satin methacrylate outlines | • |  |
| White filter holders for 1 and 2 cups                                                                                                                                                                                                           | • |  |
| Nut wood kit: filter holders, knobs and lever                                                                                                                                                                                                   | • |  |
| Black or white filter holder E.S.E. pod and capsule adapter                                                                                                                                                                                     | • |  |
| Steam and water wands with teflon inside cold touch                                                                                                                                                                                             | • |  |
| Color options and aesthetic customisation                                                                                                                                                                                                       | • |  |