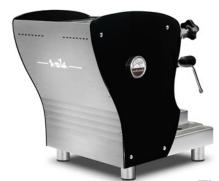

## professional MANUAL 1 gr

Strumenti per l'Espresso

| TECHNICAL FEATURES                                                                                                              | MANUAL |  |
|---------------------------------------------------------------------------------------------------------------------------------|--------|--|
| Espresso coffee and cappuccino machine with thermosiphon system                                                                 | 1gr    |  |
| <b>E 61 "Levetta" (lever) brewing raised group</b> (filter holder Ø 58 mm) with manual pre-infusion for the best coffee brewing | •      |  |
| Frame of satin-finished stainless steel AISI 304                                                                                | •      |  |
| Copper boiler (3 litres), copper pipes and brass pipe fittings                                                                  | •      |  |
| Water loading from tank (2,2 litres) with capacitive level detector                                                             | •      |  |
| Water loading from water system                                                                                                 | •      |  |
| Automatic boiler water loading                                                                                                  | •      |  |
| Built-in <b>RPM single-phase motor pump</b> with <b>AIR</b> cooling / Fluid-o-Tech rotary pump                                  |        |  |
| 1 signal lamp for machine operation and 1 for low water level in the tank                                                       | •      |  |
| Protection thermostat for heating element                                                                                       | •      |  |
| 2 gauges: 1 for boiler pressure and 1 for pump pressure                                                                         | •      |  |
| Easy to adjust boiler pressure switch                                                                                           | •      |  |
| 1 multidirectional stainless steel steam wand with manual control from the tap knob                                             | •      |  |
| 1 multidirectional stainless steel hot water wand with manual control from the tap knob                                         | •      |  |
| 1 filter holder for 1 cup, 1 filter holder for 2 cups and 1 blind filter                                                        | •      |  |
| LED lights on the back panel                                                                                                    | •      |  |

| OPTIONAL ON DEMAND                                                                                                                                                                                                                              |   |  |
|-------------------------------------------------------------------------------------------------------------------------------------------------------------------------------------------------------------------------------------------------|---|--|
| Thermo PID and Digit Chrono                                                                                                                                                                                                                     | • |  |
| Joystick taps                                                                                                                                                                                                                                   | • |  |
| Sides in white or black extralight tempered glass, painted steel (white, black, rust brown, octanium, blue Tiffany, oxide, copper), Limited Edition super mirror steel with satin texture, nut wood, LED back light satin methacrylate outlines | • |  |
| White filter holders for 1 and 2 cups                                                                                                                                                                                                           | • |  |
| Nut wood kit: filter holders, knobs and lever                                                                                                                                                                                                   | • |  |
| Black or white filter holder E.S.E. pod and capsule adapter                                                                                                                                                                                     | • |  |
| Steam and water wands with teflon inside cold touch                                                                                                                                                                                             | • |  |
| Color options and aesthetic customisation                                                                                                                                                                                                       | • |  |