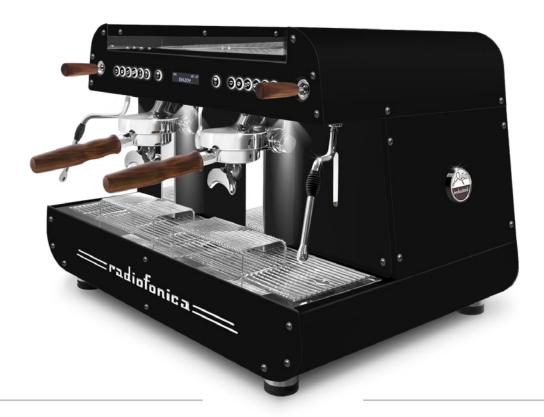

## radiofonica

#### AUTOMATIC 2 gr

Strumenti per l'Espresso

| TECHNICAL FEATURES                                                                                                                                                                                                |     |  |
|-------------------------------------------------------------------------------------------------------------------------------------------------------------------------------------------------------------------|-----|--|
| Espresso coffee and cappuccino machine with thermosiphon system                                                                                                                                                   | 2gr |  |
| E 61 brewing groups (filter holder Ø 58 mm) with 1 <b>PURGE</b> button per group                                                                                                                                  |     |  |
| Body of satin-finished stainless steel AISI 304                                                                                                                                                                   |     |  |
| Copper boiler with tap for manual discharge, copper pipes and brass pipe fittings                                                                                                                                 |     |  |
| Dual gauges for boiler and pump pressure                                                                                                                                                                          |     |  |
| Automatic boiler water loading                                                                                                                                                                                    |     |  |
| Programmable portion control / Single group washing                                                                                                                                                               |     |  |
| Built-in RPM motor pump with <b>AIR</b> cooling / Fluid-o-Tech rotary pump                                                                                                                                        |     |  |
| Waterproof silicone touchpad for each group with 16 mm diam. pushbuttons: 4 volumetric metering selections programmable from the touchpad directly, 1 programming/continuous coffee button and 1 hot water button |     |  |
| LED lights on the back panel                                                                                                                                                                                      |     |  |
| Glass tube for boiler water level                                                                                                                                                                                 |     |  |
| 2 multidirectional stainless steel steam wands with manual control from the joystick taps                                                                                                                         | •   |  |
| 1 multidirectional stainless steel hot water wand with manual control from its dedicated button on the touchpad                                                                                                   |     |  |