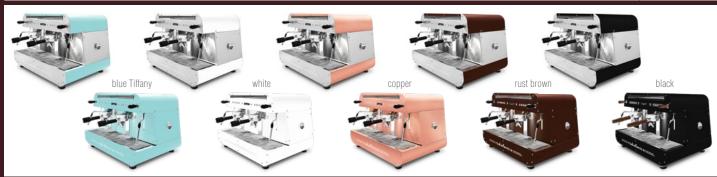

| OPTIONAL ON DEMAND                        |   |  |
|-------------------------------------------|---|--|
| Alphameric Display                        | • |  |
| Digit Chrono                              | • |  |
| LED cup lighting                          | • |  |
| White filter holders for 1 and 2 cups     | • |  |
| Nut wood kit: filter holders and knobs    | • |  |
| Color options and aesthetic customisation | • |  |