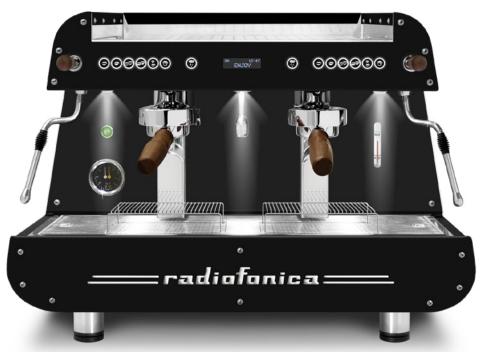

## radiofonica

AUTOMATIC 2 gr

Full optional

#### AUTOMATIC 2 gr

Strumenti per l'Espresso

| TECHNICAL FEATURES                                                                                                                                                                                                |     |  |
|-------------------------------------------------------------------------------------------------------------------------------------------------------------------------------------------------------------------|-----|--|
| Espresso coffee and cappuccino machine with thermosiphon system                                                                                                                                                   | 2gr |  |
| E 61 brewing groups (filter holder Ø 58 mm) with 1 <b>PURGE</b> button per group                                                                                                                                  |     |  |
| Body of satin-finished stainless steel AISI 304                                                                                                                                                                   |     |  |
| Copper boiler with tap for manual discharge, copper pipes and brass pipe fittings                                                                                                                                 |     |  |
| Dual gauges for boiler and pump pressure                                                                                                                                                                          |     |  |
| Automatic boiler water loading                                                                                                                                                                                    |     |  |
| Programmable portion control / Single group washing                                                                                                                                                               |     |  |
| Built-in RPM motor pump with <b>AIR</b> cooling / Fluid-o-Tech rotary pump                                                                                                                                        |     |  |
| Waterproof silicone touchpad for each group with 16 mm diam. pushbuttons: 4 volumetric metering selections programmable from the touchpad directly, 1 programming/continuous coffee button and 1 hot water button |     |  |
| LED lights on the back panel                                                                                                                                                                                      |     |  |
| Glass tube for boiler water level                                                                                                                                                                                 |     |  |
| 2 multidirectional stainless steel steam wands with manual control from the joystick taps                                                                                                                         | •   |  |
| 1 multidirectional stainless steel hot water wand with manual control from its dedicated button on the touchpad                                                                                                   |     |  |