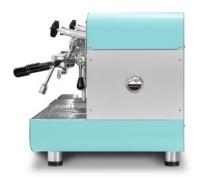

## radiofonicaL

M A N U A L 2 gr

This is the manual version with Levetta groups from the Radiofonica automatic, featuring the same technical specifications except for: leverless groups, joystick taps, glass tube for the boiler water level and the second multidirectional stainless steel steam wand.

## radiofonical

M A N U A L 2 gr

| TECHNICAL FEATURES                                                                                                        | MANUAL |
|---------------------------------------------------------------------------------------------------------------------------|--------|
| Espresso coffee and cappuccino machine with thermosiphon system                                                           | 2gr    |
| E 61 "Levetta" (lever) brewing raised groups (filter holder Ø 58 mm) with manual pre-infusion for the best coffee brewing |        |
| Frame of satin-finished stainless steel AISI 304                                                                          | •      |
| Copper boiler with tap for manual discharge, copper pipes and brass pipe fittings                                         |        |
| Dual gauges for boiler and pump pressure                                                                                  | •      |
| Automatic boiler water loading                                                                                            | •      |
| Built-in RPM motor pump with <b>AIR</b> cooling / Fluid-o-Tech rotary pump                                                | •      |
| LED lights on the back panel                                                                                              | •      |
| 1 multidirectional stainless steel steam wand with manual control from the tap knob                                       | •      |
| 1 multidirectional stainless steel hot water wand with manual control from the tap knob                                   | •      |