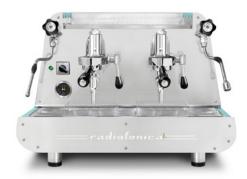

## radiofonicaL

M A N U A L 2 gr

This is the manual version with Levetta groups from the Radiofonica automatic, featuring the same technical specifications except for: leverless groups, joystick taps, glass tube for the boiler water level and the second multidirectional stainless steel steam wand.

## radiofonical

M A N U A L 2 gr

| TECHNICAL FEATURES                                                                                                        | MANUAL |
|---------------------------------------------------------------------------------------------------------------------------|--------|
| Espresso coffee and cappuccino machine with thermosiphon system                                                           | 2gr    |
| E 61 "Levetta" (lever) brewing raised groups (filter holder Ø 58 mm) with manual pre-infusion for the best coffee brewing |        |
| Frame of satin-finished stainless steel AISI 304                                                                          | •      |
| Copper boiler with tap for manual discharge, copper pipes and brass pipe fittings                                         |        |
| Dual gauges for boiler and pump pressure                                                                                  | •      |
| Automatic boiler water loading                                                                                            | •      |
| Built-in RPM motor pump with <b>AIR</b> cooling / Fluid-o-Tech rotary pump                                                | •      |
| LED lights on the back panel                                                                                              | •      |
| 1 multidirectional stainless steel steam wand with manual control from the tap knob                                       | •      |
| 1 multidirectional stainless steel hot water wand with manual control from the tap knob                                   | •      |