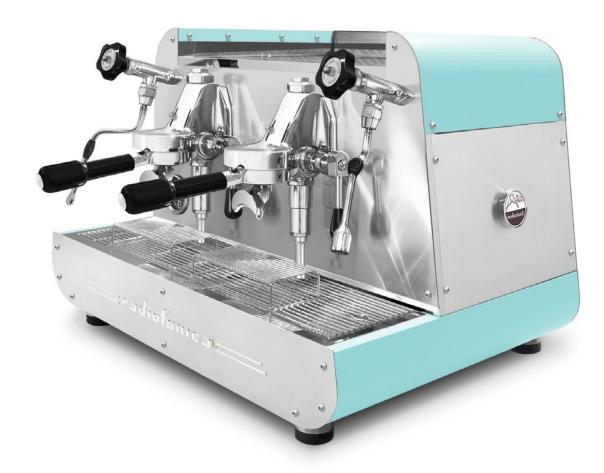

## radiofonicaL

M A N U A L 2 gr

This is the manual version with Levetta groups from the Radiofonica automatic, featuring the same technical specifications except for: leverless groups, joystick taps, glass tube for the boiler water level and the second multidirectional stainless steel steam wand.

## radiofonical

M A N U A L 2 gr

| TECHNICAL FEATURES                                                                                                        | MANUAL |
|---------------------------------------------------------------------------------------------------------------------------|--------|
| Espresso coffee and cappuccino machine with thermosiphon system                                                           | 2gr    |
| E 61 "Levetta" (lever) brewing raised groups (filter holder Ø 58 mm) with manual pre-infusion for the best coffee brewing |        |
| Frame of satin-finished stainless steel AISI 304                                                                          | •      |
| Copper boiler with tap for manual discharge, copper pipes and brass pipe fittings                                         |        |
| Dual gauges for boiler and pump pressure                                                                                  | •      |
| Automatic boiler water loading                                                                                            | •      |
| Built-in RPM motor pump with <b>AIR</b> cooling / Fluid-o-Tech rotary pump                                                | •      |
| LED lights on the back panel                                                                                              | •      |
| 1 multidirectional stainless steel steam wand with manual control from the tap knob                                       | •      |
| 1 multidirectional stainless steel hot water wand with manual control from the tap knob                                   | •      |