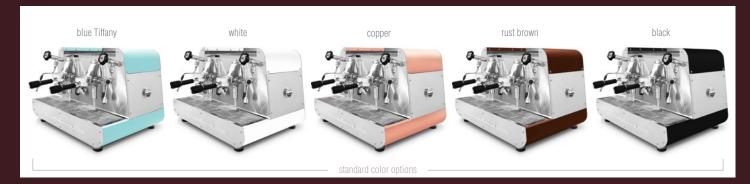

| OPTIONAL ON DEMAND                             |   |  |
|------------------------------------------------|---|--|
| White filter holders for 1 and 2 cups          | • |  |
| Nut wood kit: filter holders, knobs and levers |   |  |
| Color options and aesthetic customisation      | • |  |